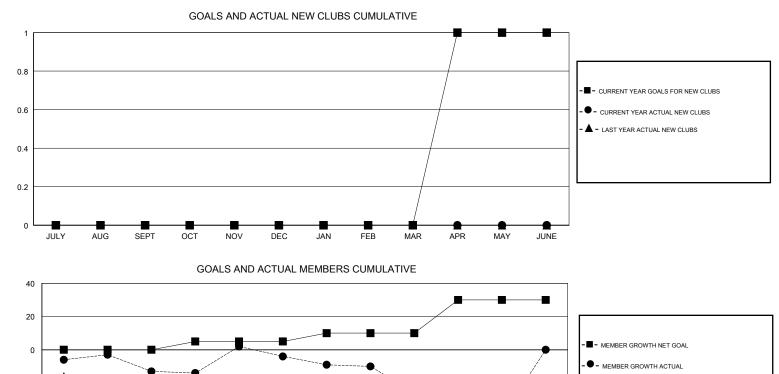

### GMT CA

| Clubs<br>RESULTS FOR 2018-2019 |   |   |   | Members<br>RESULTS FOR 2018-2019 |    |    |    |
|--------------------------------|---|---|---|----------------------------------|----|----|----|
|                                |   |   |   |                                  |    |    |    |
| JULY/AUG/SEPT                  | 0 | 0 | 0 | JULY/AUG/SEPT                    | 0  | 14 | 25 |
| OCT/NOV/DEC                    | 0 | 0 | 0 | OCT/NOV/DEC                      | 5  | 46 | 32 |
| JAN/FEB/MAR                    | 0 | 0 | 1 | JAN/FEB/MAR                      | 5  | 11 | 32 |
| APR/MAY/JUNE                   | 1 | 0 | 1 | APR/MAY/JUNE                     | 20 | 14 | 28 |